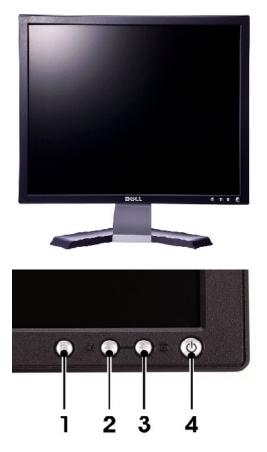

# **Front View**

- 1 Menu selection button
- 2 Brightness Contrast / Down(-) button
- 3 Auto-Adjust / Up(+) button
- 4 Power button On/Off button with indicator